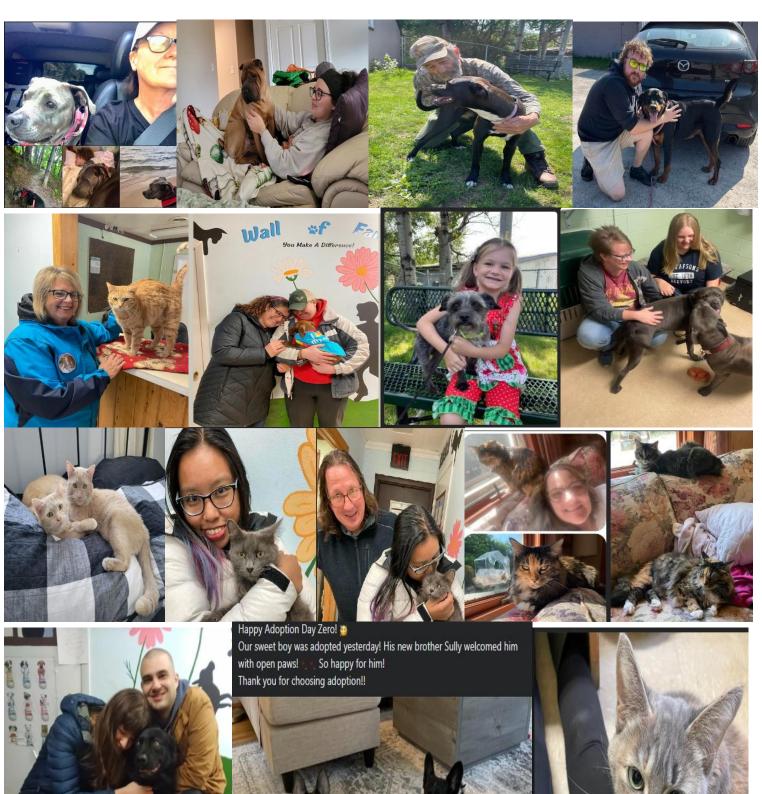

## <u>Our Volunteers and Workers</u> <u>Make Such a Difference in the Lives of Shelter Animals</u>

### The Alger County Animal Shelter Has A 100 Percent Adoption & Redemption Rate ACAS IS A No-Kill, No Time Limit Shelter And Has Saved 100'S of Animals This Past Year