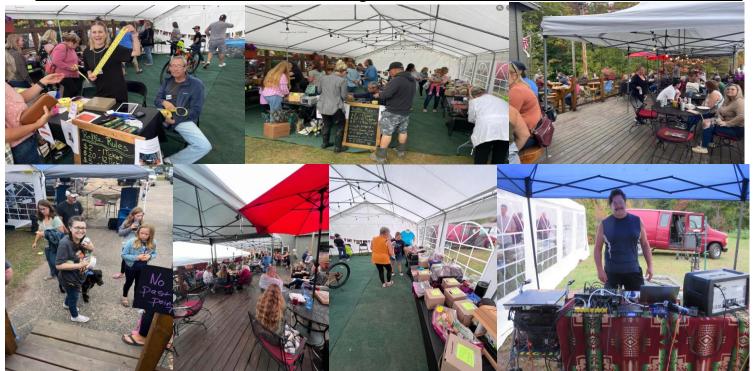

## SEPTEMBER 30, 2023 ~ New Building Fundraiser ~ FOGGY'S Steakhouse & Grill

SEPTEMBER 30, 2023 ~ New Building Fundraiser ~ FOGGY'S Steakhouse & Grill