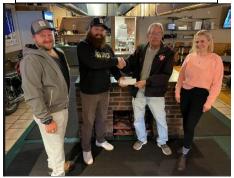

The Alger County Animal Shelter serves 10,000 people. In **2022**, it reported a placement rate of 100% of dogs and 100% of cats and so far in 2023 the Shelter has saved 100% of animals.

**Foggy's Steakhouse Donates to Shelter** The Shelter is currently in the process of building a new Shelter and has had many supporters. In September, we held a community fundraiser and Foggy's Steakhouse donated the site and made a large donation to support the building fund. A Great Big Thank You to Foggy's !

## SEPTEMBER 30, 2023 ~ New Building Fundraiser ~ FOGGY'S Steakhouse & Grill

SEPTEMBER 30, 2023 ~ New Building Fundraiser ~ FOGGY'S Steakhouse & Grill